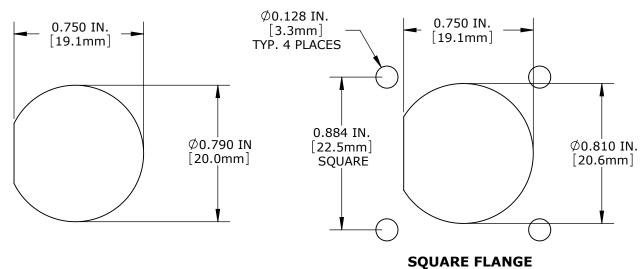

## RECOMMENDED PANEL CUTOUT

TOLERANCES ±0.003 [±0.1mm]

DIMENSIONS IN BRACKET [ ] ARE METRIC.