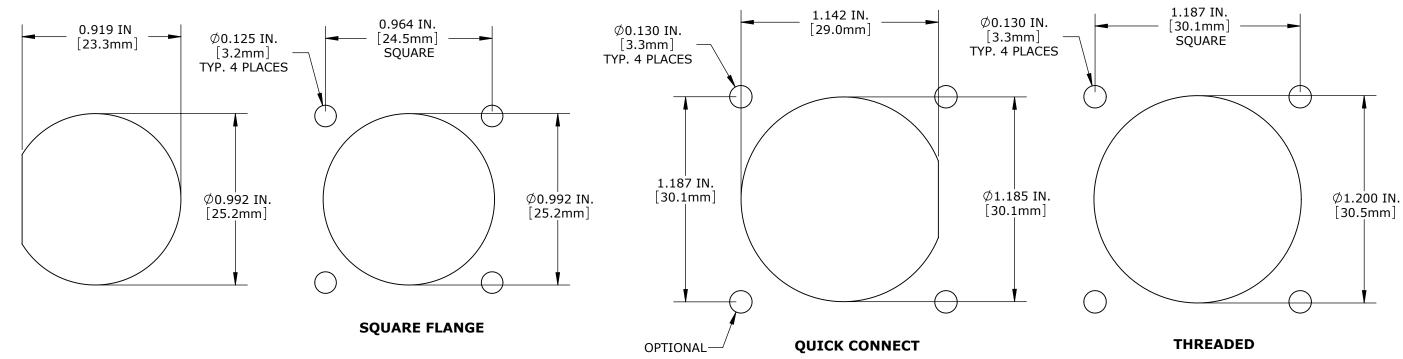

## RECOMMENDED PANEL CUTOUT

TOLERANCES ±0.003 [±0.1mm]

DIMENSIONS IN BRACKET [ ] ARE METRIC.