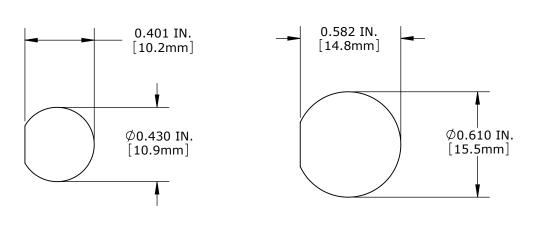

## RECOMMENDED PANEL CUTOUT

TOLERANCES ±0.003 [±0.1mm]

DIMENSIONS IN BRACKET [ ] ARE METRIC.