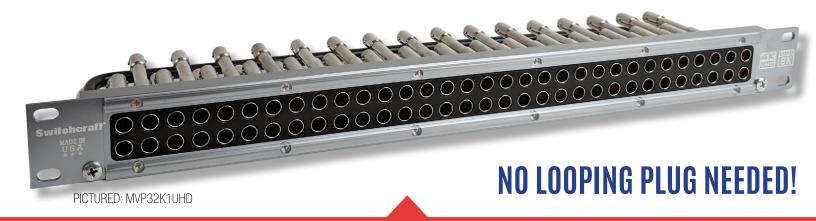

#### THE LEADING UHD PATCH PANEL - NO LOOPING PLUG REQUIRED The

Ultra VideoPatch™ from Switchcraft was the first video patch panel to offer 12G+ performance, suitable for resolutions of 4K, 8K, and beyond. Switchcraft has expanded this product line with a 2x48 micro size and an all-new design with full-normal capabilities, eliminating the need for a looping plug.

## LIGHTWEIGHT DESIGN

The Ultra VideoPatch™ is lighter than traditional HD video jacks, especially in the 2x48 micro size.

For over 70 years, Switchcraft has been building high quality connectors and patch panels in their factory in Chicago.