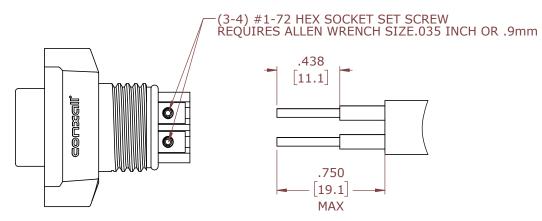

## **RECOMMENDED STRIPPING LENGTH**

## NOTES:

- 1.COUPLING RING, O-RINGS, CONTACTS AND SET SCREWS SHIPPED ASSEMBLED
- 2.CONTACTS ACCEPT 12, 14, AND 16 AWG WIRES
- 3.SET SCREW NEED TO BE BACKED OUT WITH ALLEN WRENCH PRIOR TO INSERTING WIRE CONDUCTORS
- 4.STRIP CABLE JACKET 3/4" MAX. STRIP WIRE INSULATION ABOUT 7/16"
- 5.INSERT STRIPPED CONDUCTOR INTO THE CONTACT OPENING, SET SCREW SHOULD BE TIGHTENED WITH THE ALLEN WRENCH AS NEEDED TO RETAIN CONDUCTOR
- **6.ALL DIMENSIONS ARE REFERENCE**