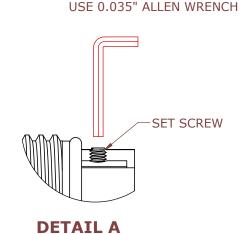

## NOTES:

- 1.COUPLING RING, O-RINGS, CONTACTS AND SET SCREWS SHIPPED ASSEMBLED
- 2.CONTACTS ACCEPT 12, 14, AND 16 AWG WIRES
- 3.SET SCREW NEED TO BE BACKED OUT WITH ALLEN WRENCH PRIOR TO INSERTING WIRE CONDUCTORS
- 4.STRIP CABLE JACKET 3/4" MAX. STRIP WIRE INSULATION ABOUT 7/16"
- 5.INSERT STRIPPED CONDUCTOR INTO THE CONTACT OPENING, SET SCREW SHOULD BE TIGHTENED WITH THE ALLEN WRENCH AS NEEDED TO RETAIN CONDUCTOR
- **6.ALL DIMENSIONS ARE REFERENCE**