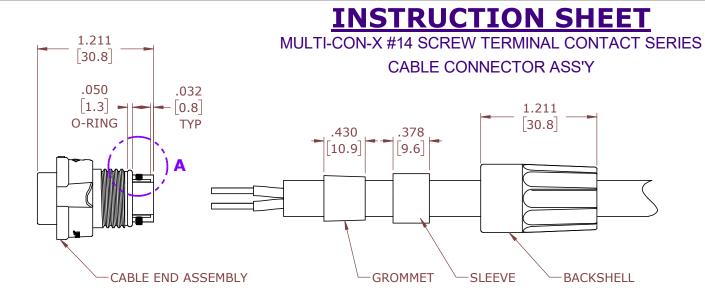

## **RECOMMENDED STRIPPING LENGTH**

## NOTES:

- 1.COUPLING RING, O-RINGS, CONTACTS AND SET SCREWS SHIPPED ASSEMBLED
- 2.CONTACTS ACCEPT 12, 14, AND 16 AWG WIRES
- 3.SET SCREW NEED TO BE BACKED OUT WITH ALLEN WRENCH PRIOR TO INSERTING WIRE CONDUCTORS
- 4.STRIP CABLE JACKET 3/4" MAX. STRIP WIRE INSULATION ABOUT 7/16"
- 5.INSERT STRIPPED CONDUCTOR INTO THE CONTACT OPENING, SET SCREW SHOULD BE TIGHTENED WITH THE ALLEN WRENCH AS NEEDED TO RETAIN CONDUCTOR
- **6.ALL DIMENSIONS ARE REFERENCE**