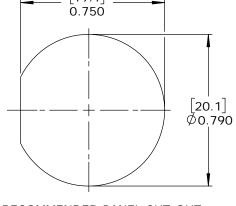

**RECOMMENDED PANEL CUT-OUT** TOLERANCE ±.003 [0.08]

**RoHS COMPLIANT** 

| 1                                                                                                     | AB 05-10-1                                  |                             |                                                     | RELEASE F   |           | PER DOR 1         | 14-6281TC                                                             |          |  |  |
|-------------------------------------------------------------------------------------------------------|---------------------------------------------|-----------------------------|-----------------------------------------------------|-------------|-----------|-------------------|-----------------------------------------------------------------------|----------|--|--|
| EV.                                                                                                   | INIT.                                       | DATE                        |                                                     | DESCRIPTION |           |                   |                                                                       |          |  |  |
| THE F<br>CORPC                                                                                        | PROPERTY OF<br>DRATION." UN<br>ATION OR DIS | IAUTHORIZED<br>TRIBUTION OF | ORIG. DRAWN BY: DATE:<br>AB 07-17-14<br>CHECKED BY: |             |           |                   |                                                                       |          |  |  |
| THIS DOCUMENT IS PROHIBITED.<br>ALL UNITS ARE IN FEET,<br>INCHES, FRACTION OF INCHES<br>AND DECIMALS. |                                             |                             |                                                     |             |           |                   | 601 E. WILDWOOD VILLA PARK, IL 60181                                  |          |  |  |
|                                                                                                       |                                             |                             | APPROVED BY:                                        |             |           |                   | TITLE: PANEL CONNECTOR KIT<br>(2) #12 + (6 ) #26 PIN CONTACTS, SOLDER |          |  |  |
|                                                                                                       |                                             |                             |                                                     | ale<br>TS   | size<br>B | sheet<br>1 OF 1   | MULTI-CON-X, WEATHER RESISTANT<br>customer: STANDARD PRODUCT          |          |  |  |
|                                                                                                       |                                             |                             | FILE:<br>SAME AS P/N                                |             |           | DIRECTORY:<br>SLW | PART<br>NUMBER: W4B82-8PG-3ES                                         | REV<br>A |  |  |