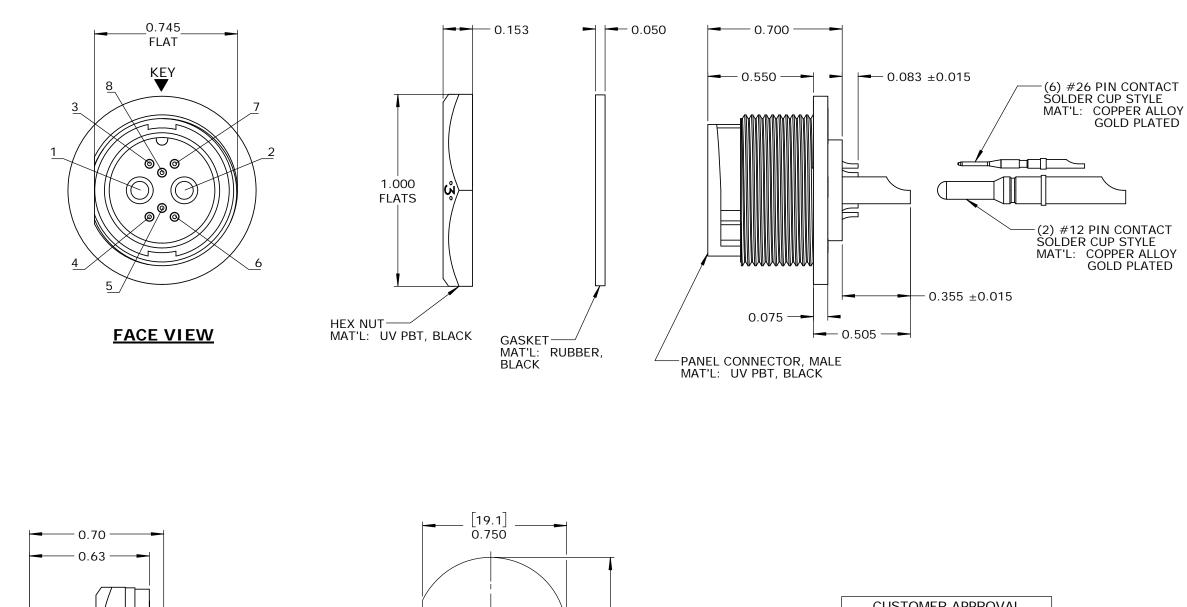

CUSTOMER PRINT

W4B82-8PG-3ES

PART

- PARTS TO BE BULK PACKED.
  SOLDER CONTACTS ARE PRESSED INTO CONNECTOR. SIZE 12 CONTACTS AND SIZE 26 CONTACTS (POSITIONS 3, 7, 8) FACE TOP KEY (UP). SIZE 26 CONTACTS (POSITIONS 4-6) FACE DOWN.
- REAR WELL FILLED WITH BLACK EPOXY.
  ALL DIMENSIONS ARE FOR REFERENCE ONLY EXCEPT WHERE NOTED WITH TOLERANCE.