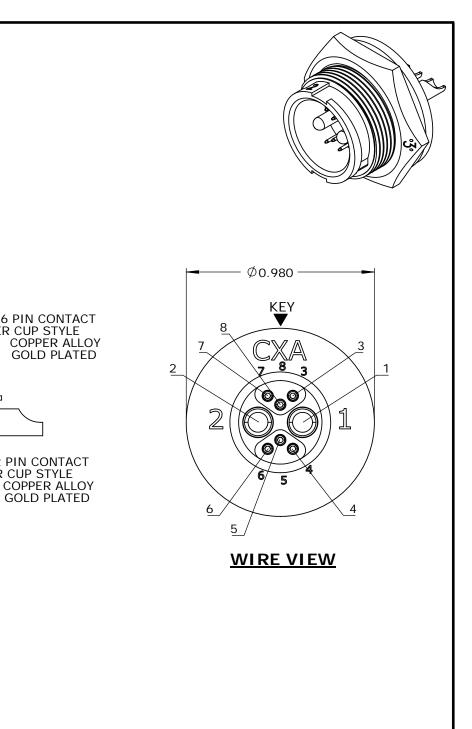

CUSTOMER PRINT

W4B82-8PG-3ES

PART

- PARTS TO BE BULK PACKED.
  SOLDER CONTACTS ARE PRESSED INTO CONNECTOR. SIZE 12 CONTACTS AND SIZE 26 CONTACTS (POSITIONS 3, 7, 8) FACE TOP KEY (UP). SIZE 26 CONTACTS (POSITIONS 4-6) FACE DOWN.
- REAR WELL FILLED WITH BLACK EPOXY.
  ALL DIMENSIONS ARE FOR REFERENCE ONLY EXCEPT WHERE NOTED WITH TOLERANCE.