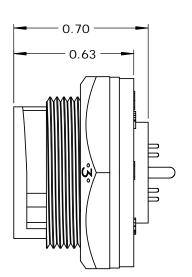

CUSTOMER PRINT

W4B81-8SG-300

- PARTS TO BE BULK PACKED.
  PC TAIL CONTACTS ARE PRESSED INTO CONNECTOR.
  ALL DIMENSIONS ARE FOR REFERENCE ONLY EXCEPT WHERE NOTED WITH TOLERANCE.

**WIRE VIEW** 