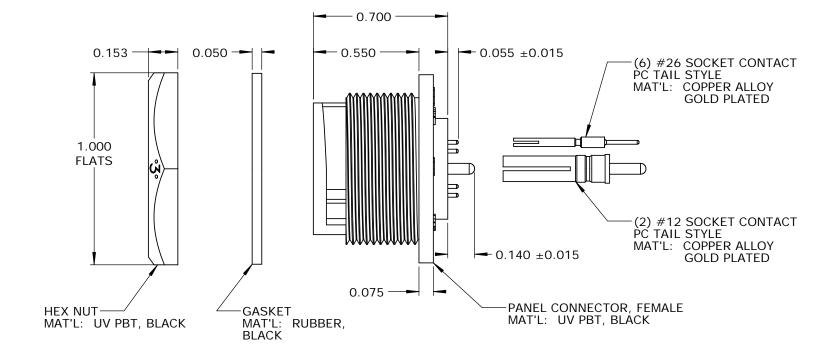

CUSTOMER PRINT

W4B81-8SG-300

- PARTS TO BE BULK PACKED.
  PC TAIL CONTACTS ARE PRESSED INTO CONNECTOR.
  ALL DIMENSIONS ARE FOR REFERENCE ONLY EXCEPT WHERE NOTED WITH TOLERANCE.

**WIRE VIEW** 