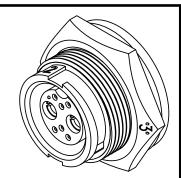

CUSTOMER PRINT

W4B81-8SG-300

- PARTS TO BE BULK PACKED.
  PC TAIL CONTACTS ARE PRESSED INTO CONNECTOR.
  ALL DIMENSIONS ARE FOR REFERENCE ONLY EXCEPT WHERE NOTED WITH TOLERANCE.

**WIRE VIEW** 