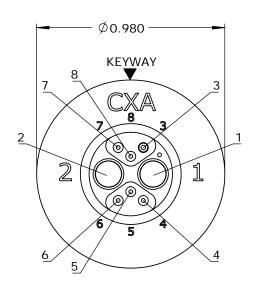

CUSTOMER PRINT

W4B81-8SG-300

- PARTS TO BE BULK PACKED.
  PC TAIL CONTACTS ARE PRESSED INTO CONNECTOR.
  ALL DIMENSIONS ARE FOR REFERENCE ONLY EXCEPT WHERE NOTED WITH TOLERANCE.

**WIRE VIEW** 