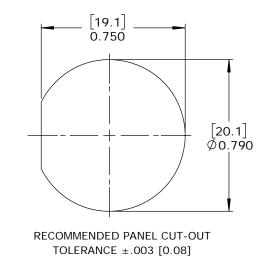

CUSTOMER PRINT

W4B81-8SG-300

- PARTS TO BE BULK PACKED.
  PC TAIL CONTACTS ARE PRESSED INTO CONNECTOR.
  ALL DIMENSIONS ARE FOR REFERENCE ONLY EXCEPT WHERE NOTED WITH TOLERANCE.

**WIRE VIEW** 