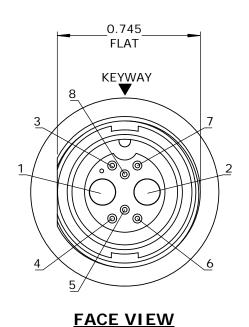

CUSTOMER PRINT

W4B81-8SG-300

- PARTS TO BE BULK PACKED.
  PC TAIL CONTACTS ARE PRESSED INTO CONNECTOR.
  ALL DIMENSIONS ARE FOR REFERENCE ONLY EXCEPT WHERE NOTED WITH TOLERANCE.

**WIRE VIEW** 