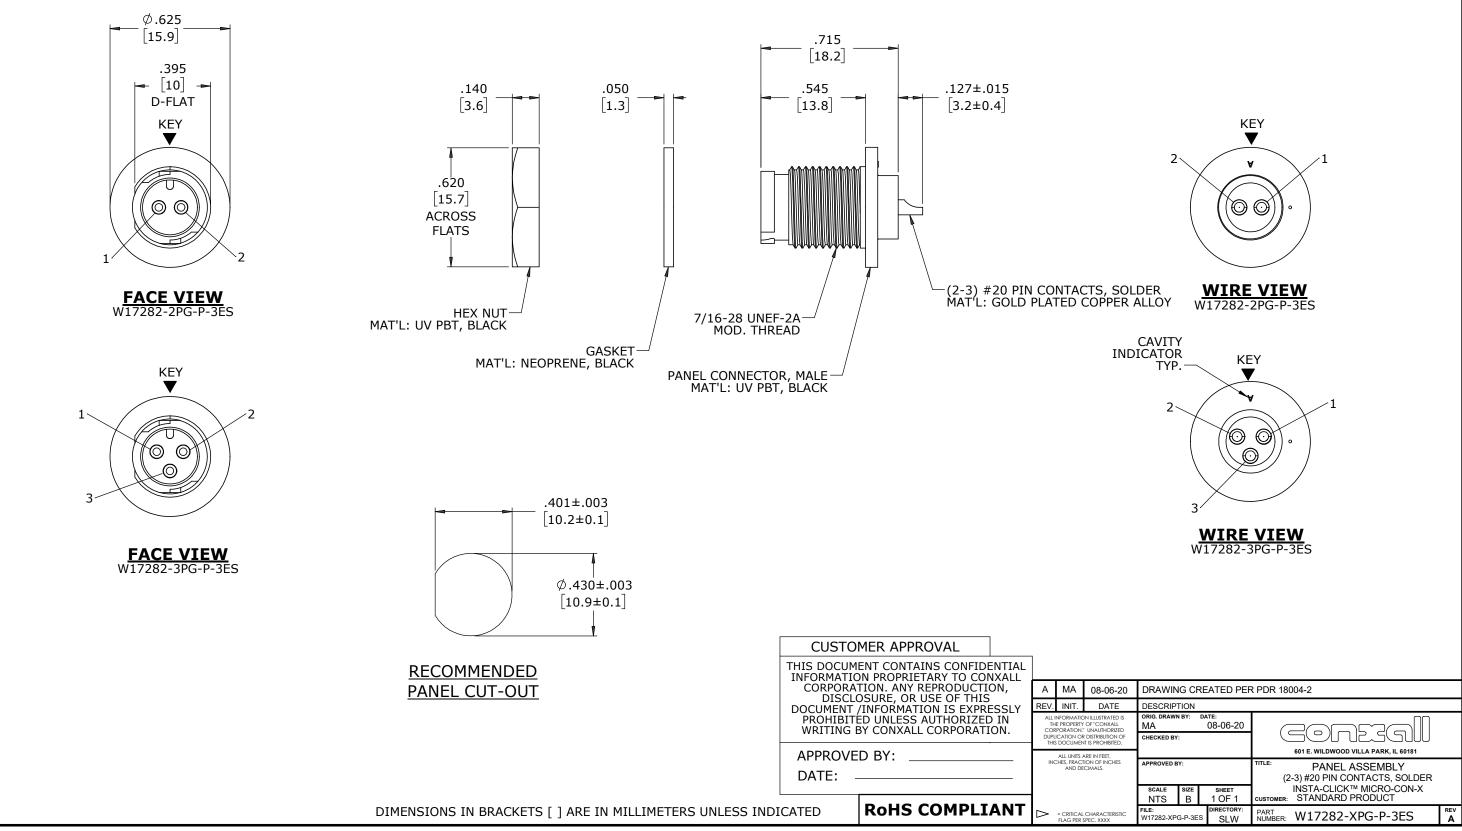

## NOTES:

- 1. PARTS TO BE BULK PACKED 2. CONTACTS INSERTED INTO HOUSING AS SHOWN. 3. BACK END OF CONNECTOR FILLED WITH EPOXY

4. ALL DIMENSIONS ARE REFERENCE EXCEPT THOSE WITH A TOLERANCE

| ASS'Y P/N        | CONTACT QTY |
|------------------|-------------|
| W17282-2PG-P-3ES | 2 #20       |
| W17282-3PG-P-3ES | 3 #20       |