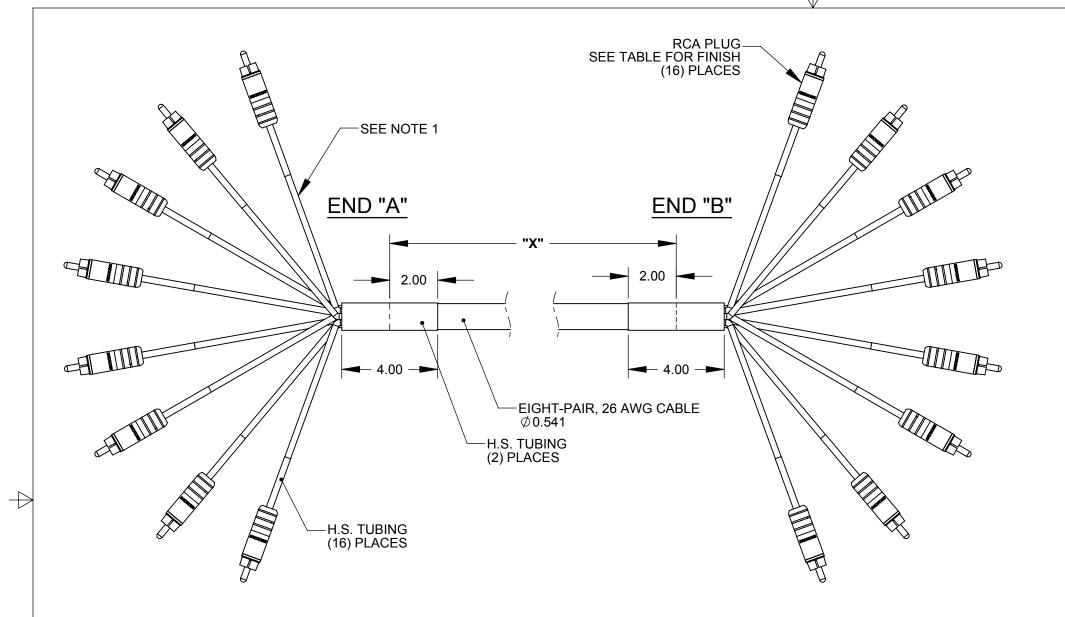

## **CUSTOMER DRAWING**

## NOTES: $\langle B \rangle$

- 1. CABLE BREAKOUT LENGTH IS 18 +/- 0.75 IN.
- 2. CABLE IS SHIPPED COILED AND PACKAGED IN A BAG.
- 3. MATERIALS:

WASHER - PHENOLIC CENTER PIN - COPPER ALLOY, SEE TABLE
PLUG HOUSING - COPPER ALLOY, SEE TABLE
CLAMP TERMINAL - STEEL, ELECTRO-TINNED
HANDLE - COPPER ALLOY CABLE - COPPER, THERMOPLASTIC

4. THIS PRODUCT IS RoHS COMPLIANT.

|                          | 1. ALL DIMENSIONS IN INCHES - TWO PLACE DECIMALS ±0.02 | SIZE FINISH SPEC No. | WI                         | IDTH     | MULT        | MATERIAL      | LBS/M   | TEMPER   |          |
|--------------------------|--------------------------------------------------------|----------------------|----------------------------|----------|-------------|---------------|---------|----------|----------|
|                          |                                                        | 1                    | -                          |          | <u> </u>    | MATERIAL      | L       |          |          |
|                          | - TWO PLACE DECIMALS +0.02                             | SPEC No.             |                            |          |             |               |         |          |          |
|                          |                                                        | SPEC No.             |                            |          |             | SPEC No.      |         |          |          |
|                          | - THREE PLACE DECIMALS ±0.005                          | FIRST US             | FIRST USED ON              |          | CALE<br>1:2 | <br> Swifehe  |         |          | F        |
| B 26637 10/11/10 RS 1    | (                                                      | DATE DRAWN           | BY                         | CHKD     | APVD        |               |         | الةلاقال | ШL       |
| A 25983 10/30/08 RS 7    | <u> </u>                                               | 4/14/08              | JGK                        | RS       | TJK         |               |         |          |          |
| A 25983 10/30/08 RS 1    | <u> </u>                                               |                      |                            | 12/21/10 | 12/22/10    |               | SHEET 1 | OF 1     |          |
| REV ECO NUMBER DATE BY A | 'D                                                     | NAME                 |                            |          |             | PART No.      |         |          | RE       |
| REVISIONS                | DO NOT SCALE DRAWING                                   | RCA PLUC             | RCA PLUG TO RCA PLUG, RoHS |          |             | RCARCA SERIES |         |          | <u>E</u> |