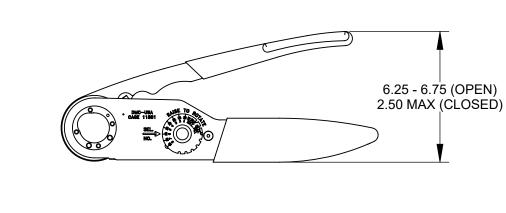

## NOTES:

+

1. TOOL TO BE USED WITH POSITIONER EN2POS20L.

2. DMC TOOL FRAME NUMBER AF8, DMC POSITIONER NUMBER TP1693.

3. THIS PRODUCT IS RoHS COMPLIANT.