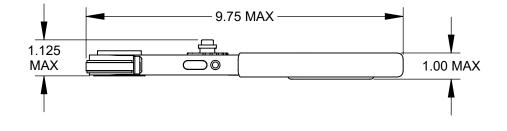

## NOTES:

+

1. TOOL TO BE USED WITH POSITIONER EN2POS20L.

2. DMC TOOL FRAME NUMBER AF8, DMC POSITIONER NUMBER TP1693.

3. THIS PRODUCT IS RoHS COMPLIANT.