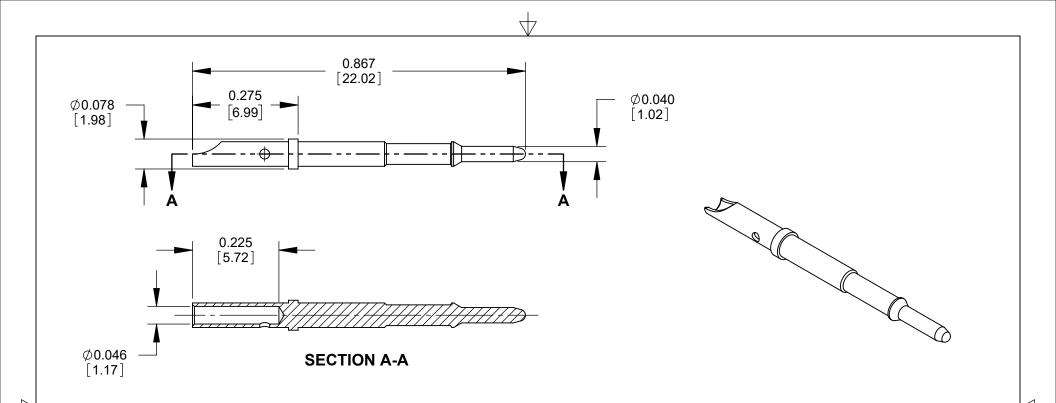

## NOTES:

- 1. ALL DIMENSIONS FOR REFERENCE ONLY.
- 2. MATERIAL: COPPER ALLOY, PLATED.
- 3. THIS PART IS RoHS COMPLIANT.

## **CUSTOMER DRAWING**

|           |            |          |    |      | UNLESS OTHERWISE SPECIFIED                                            |                                             | CHCRAFT |             | S A DESIGN CONSIDERED PRO<br>AND IS RELEASED ON A CONFIL<br>MULT |                   |       |            |          |      |
|-----------|------------|----------|----|------|-----------------------------------------------------------------------|---------------------------------------------|---------|-------------|------------------------------------------------------------------|-------------------|-------|------------|----------|------|
|           |            |          |    |      | 1. ALL DIMENSIONS IN INCHES [mm]                                      | FINISH<br>SPEC No.                          |         |             |                                                                  | MATERIAL SPEC No. |       |            |          |      |
|           |            |          |    |      | - TWO PLACE DECIMALS ±0.02 [0.5] - THREE PLACE DECIMALS ±0.005 [0.13] | FIRST USE                                   | ВҮ      | CHKD<br>PNK | SCALE<br>4:1<br>APVD<br>SRC                                      | SU                |       | <b>B</b> h | PF4      | 9FF* |
| Α         | 27372      | 10/03/14 | PC | TJK  |                                                                       | 09/25/12                                    | PNK     | 09/25/12    | 09/25/12                                                         |                   | SHEET | 1          | OF       | 1    |
| REV       | ECO NUMBER | DATE     | BY | APVD |                                                                       | NAME #20 C                                  |         |             |                                                                  | PART No. EN2CC20M |       |            | REV<br>A |      |
| REVISIONS |            |          |    |      | DO NOT SCALE DRAWING                                                  | NAME #20 CRIMP/SOLDER CONTACT<br>MALE, RoHS |         |             |                                                                  | EN2CC20M          |       |            |          |      |