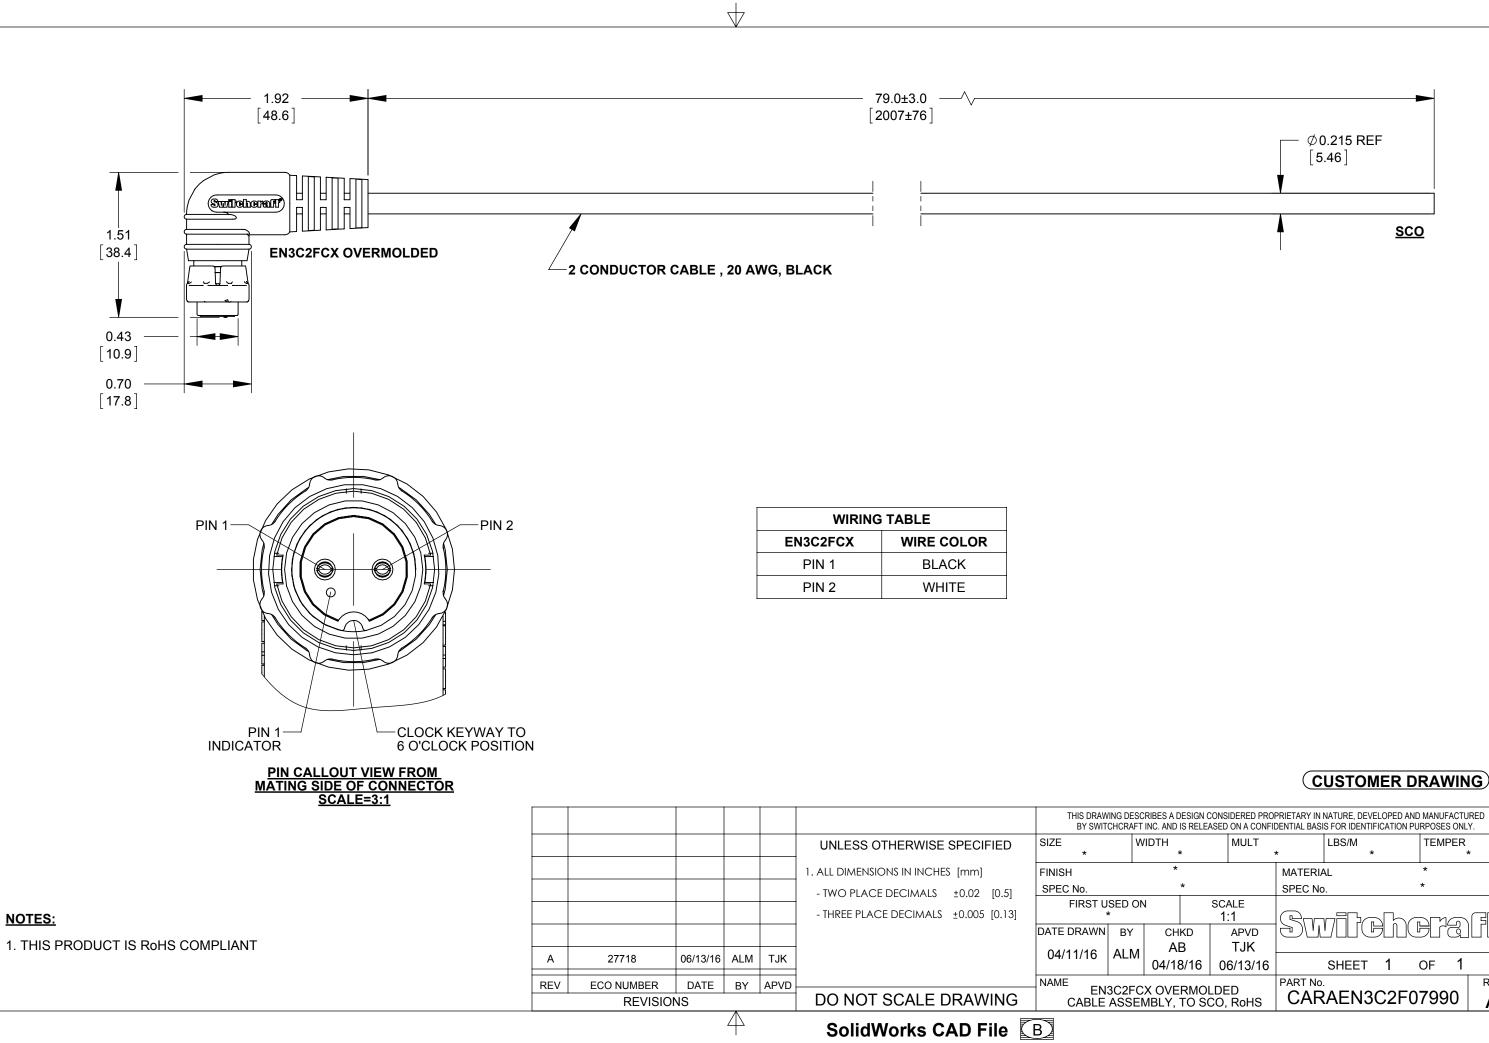

 $\rightarrow$ 

 $\blacksquare$ 

| G DESCRIBES A DESIGN CONSIDERED PROPRIETARY IN NATURE, DEVELOPED AND MANUFACTURED<br>ICRAFT INC. AND IS RELEASED ON A CONFIDENTIAL BASIS FOR IDENTIFICATION PURPOSES ONLY. |            |                     |          |              |       |           |      |            |  |
|----------------------------------------------------------------------------------------------------------------------------------------------------------------------------|------------|---------------------|----------|--------------|-------|-----------|------|------------|--|
| '                                                                                                                                                                          | WIDTH<br>* |                     | MULT     | MULT<br>*    |       | LBS/M TEN |      | EMPER<br>* |  |
| *                                                                                                                                                                          |            |                     |          | MATERIAL *   |       |           |      |            |  |
| *                                                                                                                                                                          |            |                     |          | SPEC No. *   |       |           |      |            |  |
| ED C                                                                                                                                                                       | N          | SCALE<br>1:1        |          | Runffalanger |       |           |      |            |  |
| ΒY                                                                                                                                                                         |            | CHKD APVD<br>AB TJK |          | Swightfi     |       |           |      |            |  |
| 4LN                                                                                                                                                                        |            |                     |          |              |       | 4         | o= 1 |            |  |
|                                                                                                                                                                            | 04/18      | 8/16                | 06/13/16 |              | SHEET | 1         | OF 1 |            |  |
| C2FCX OVERMOLDED<br>SSEMBLY, TO SCO, R₀HS                                                                                                                                  |            |                     |          | PART NO.     | AEN3  | C2F0      | 7990 | REV<br>A   |  |