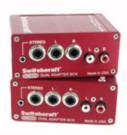

## SC600 Dual Adapter Box

The all-in-one adapter every audio professional should have in their toolbox. The SC600 combines many of the most commonly used and easily lost adapters into one device (14 total). Each side of the box functions separately and can be used as a universal adapter or as a passive splitter.

SC600 Dual Adapter Box