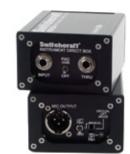

#### 900 Series Instrument Direct Box with Phantom Lift

The new standard for live sound! The 900 Series incorporates a revolutionary new innovation in DI technology...Phantom Lift. For the first time, the ground lift switch can be controlled remotely using +48V phantom power from the console. The 900 Series is ideal for a wide variety of musical instruments, providing unmatched performance and a truly uncolored audio output.