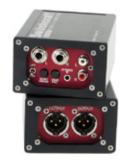

### 700 Series A/V Direct Box

The perfect direct box for a wide variety of applications. The 700 Series converts the outputs of equipment such as MP3 players, laptops and DJ mixers to balanced, mic level signals that can be connected to audio consoles, mic preamps and house sound systems. All stereo inputs on the 700 Series are summed to mono and output to a single 3-Pin XLR connector.

#### 702 Series Stereo A/V Direct Box

Similar to the 700 Series, the 702 Series converts the outputs of equipment such as MP3 players, laptops and DJ mixers to balanced, mic level signals that can be connected to audio consoles, mic preamps and house sound systems. All stereo inputs are maintained and output to two 3-Pin XLR connectors. A merge switch sums the stereo inputs to mono and outputs two identical mono audio signal to each XLR output.