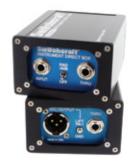

#### 800 Series Instrument Direct Box

A premium grade direct box for musical instruments. The 800 Series converts the unbalanced outputs of guitars, keyboards and other instruments to balanced, mic level signals that can be connected to audio consoles and mic preamps. Dual <sup>1</sup>/<sub>4</sub> inch thruputs, a feature not available on any other direct box, enables connection to multiple devices such as an amp and a tuner, two amps and much more.