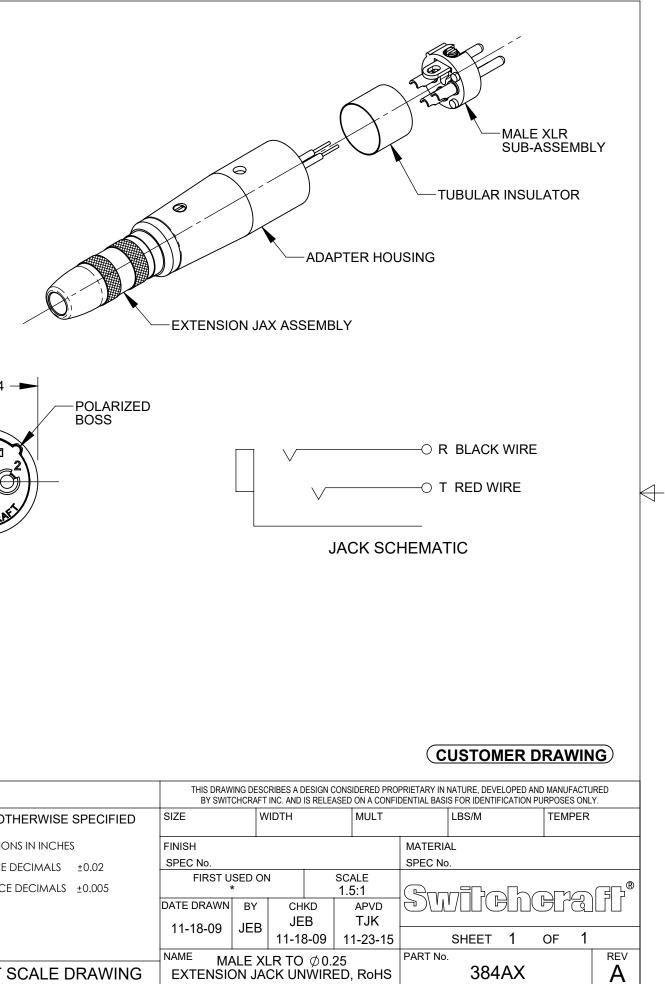

## NOTES:

1. SHIPPED PARTIALLY ASSEMBLED WITH MALE XLR SUB-ASSEMBLY UNWIRED.

## 2. MATERIALS:

EXTENSION JAX ASSEMBLY: HOUSING & BUSHING - COPPER ALLOY, BRIGHT NICKEL INSULATOR - THERMOPLASTIC, NATURAL **INSULATING WASHER - PHENOLIC** TIP AND RING SPRINGS - SPECIAL COPPER ALLOY, POLISHED GROUND CLIP - SPECIAL COPPER ALLOY

MALE XLR SUB-ASSEMBLY: **INSERT - THERMOPLASTIC** SOLDER TERMINAL - SPECIAL COPPER ALLOY, TIN PLATED CONTACT PINS - SPECIAL COPPER ALLOY, SILVER PLATED SCREW - STAINLESS STEEL

ADAPTER HOUSING: HOUSING - ZINC ALLOY, BRIGHT NICKEL **TUBULAR INSULATOR - MYLAR** SCREWS - STEEL ALLOY, BRIGHT NICKEL