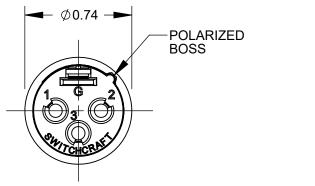

MALE XLR SUB-ASSEMBLY: **INSERT - THERMOPLASTIC** SOLDER TERMINAL - SPECIAL COPPER ALLOY, TIN PLATED CONTACT PINS - SPECIAL COPPER ALLOY, SILVER PLATED SCREW - STAINLESS STEEL

ADAPTER HOUSING: HOUSING - ZINC ALLOY, BRIGHT NICKEL **TUBULAR INSULATOR - MYLAR** SCREWS - STEEL ALLOY, BRIGHT NICKEL