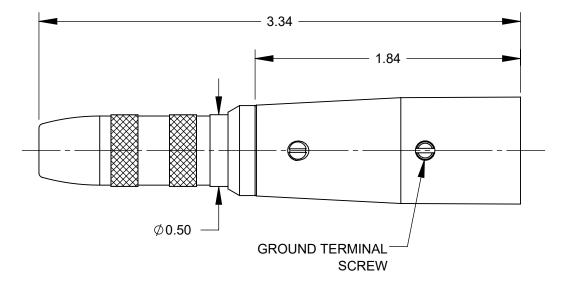

## 2. MATERIALS:

EXTENSION JAX ASSEMBLY: HOUSING & BUSHING - COPPER ALLOY, BRIGHT NICKEL INSULATOR - THERMOPLASTIC, NATURAL **INSULATING WASHER - PHENOLIC** TIP AND RING SPRINGS - SPECIAL COPPER ALLOY, POLISHED GROUND CLIP - SPECIAL COPPER ALLOY

MALE XLR SUB-ASSEMBLY: **INSERT - THERMOPLASTIC** SOLDER TERMINAL - SPECIAL COPPER ALLOY, TIN PLATED CONTACT PINS - SPECIAL COPPER ALLOY, SILVER PLATED SCREW - STAINLESS STEEL

ADAPTER HOUSING: HOUSING - ZINC ALLOY, BRIGHT NICKEL **TUBULAR INSULATOR - MYLAR** SCREWS - STEEL ALLOY, BRIGHT NICKEL