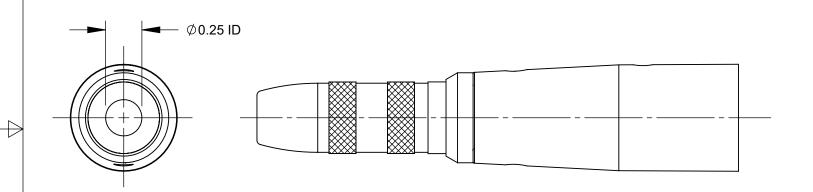

## 2. MATERIALS:

EXTENSION JAX ASSEMBLY: HOUSING & BUSHING - COPPER ALLOY, BRIGHT NICKEL INSULATOR - THERMOPLASTIC, NATURAL **INSULATING WASHER - PHENOLIC** TIP AND RING SPRINGS - SPECIAL COPPER ALLOY, POLISHED GROUND CLIP - SPECIAL COPPER ALLOY