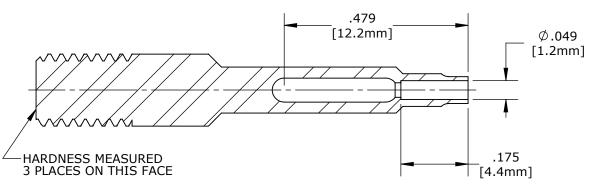

PART NUMBER: 356-22-1

**CUSTOMER PRINT** 

NOTES:

1. MATERIAL: STAINLESS STEEL
2. HEAT TREAT: FINISHED HARDNESS

3. ALL DIMENSION FOR REFERENCE ONLY

DIMENSIONS IN BRACKETS [] ARE METRIC