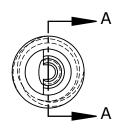

PART NUMBER: 356-22-1

**CUSTOMER PRINT** 

NOTES:

1. MATERIAL: STAINLESS STEEL
2. HEAT TREAT: FINISHED HARDNESS

3. ALL DIMENSION FOR REFERENCE ONLY





## **SECTION A-A**



## **PROPRIETARY**

THIS DOCUMENT CONTAINS CONFIDENTIAL INFORMATION PROPRIETARY TO CONXALL CORPORATION. ANY REPRODUCTION, DISCLOSURE, OR USE OF THIS DOCUMENT /INFORMATION IS EXPRESSLY PROHIBITED UNLESS AUTHORIZED IN WRITING BY CONXALL CORPORATION.

| D                                             | AN                      | 06-13-17                                                                 | CREATE                             | D SH | EET PER DO        | OR 17-7819JS                                    |                 |
|-----------------------------------------------|-------------------------|--------------------------------------------------------------------------|------------------------------------|------|-------------------|------------------------------