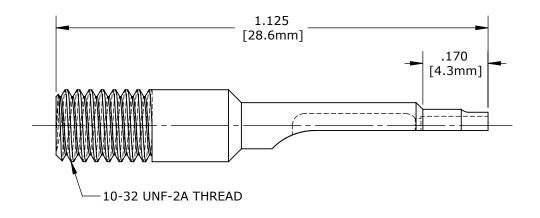

PART NUMBER: 356-22-1

**CUSTOMER PRINT** 

NOTES:

1. MATERIAL: STAINLESS STEEL
2. HEAT TREAT: FINISHED HARDNESS

3. ALL DIMENSION FOR REFERENCE ONLY

DIMENSIONS IN BRACKETS [] ARE METRIC