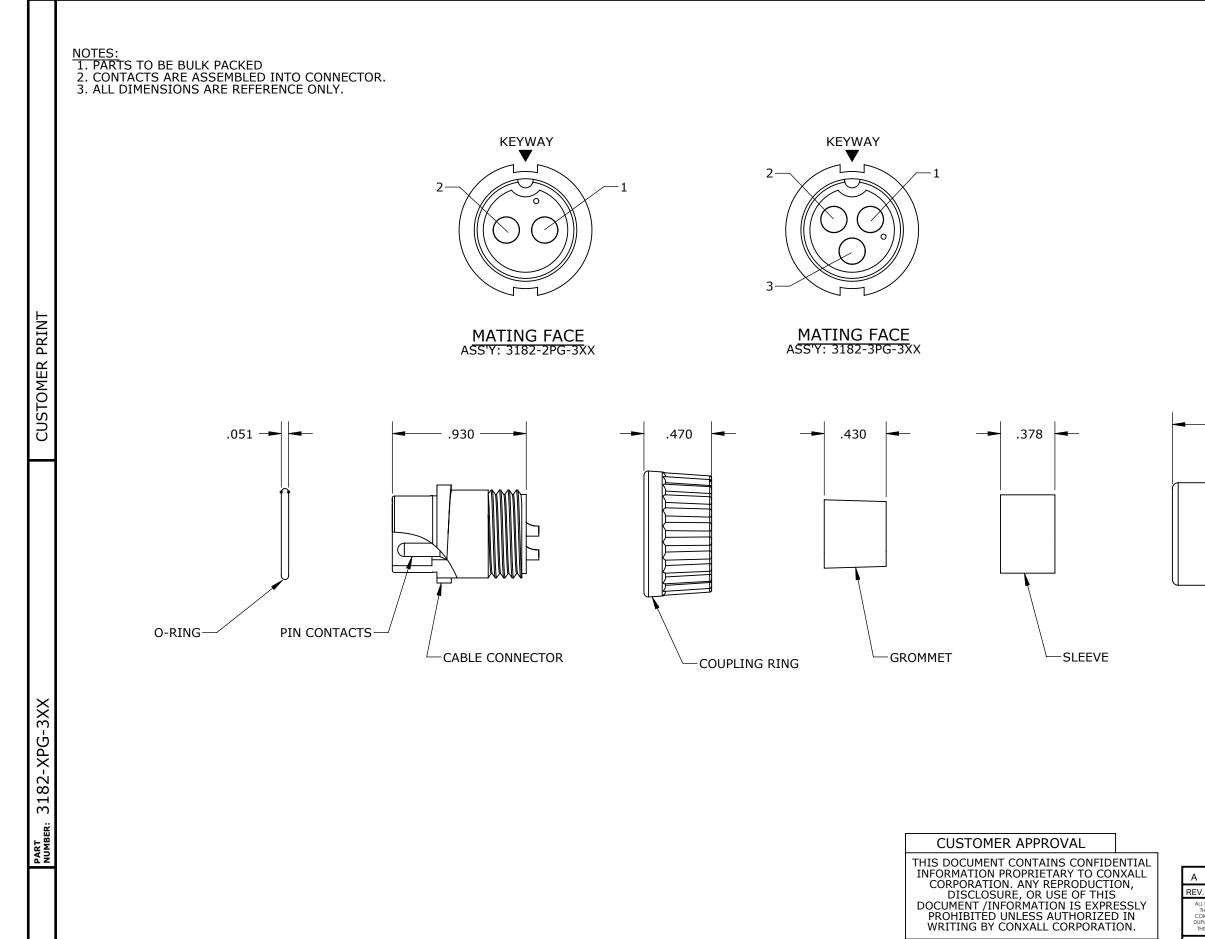

GROMMET FIT CABLE O.D.

0.15-0.17 [3.8-4.3]

0.18-0.20 [4.6-5.1]

0.21-0.23 [5.3-5.8]

0.24-0.27 [6.1-6.8]

0.28-0.29 [7.1-7.4]

0.30-0.32 [7.6-8.1]

ASS'Y P/N

3182-2PG-315

3182-3PG-315 3182-2PG-318

3182-3PG-318 3182-2PG-321

3182-3PG-321

3182-2PG-324

3182-3PG-324 3182-2PG-328

3182-3PG-328 3182-2PG-330

3182-3PG-330

— **.**950 -

**BACKSHELL**