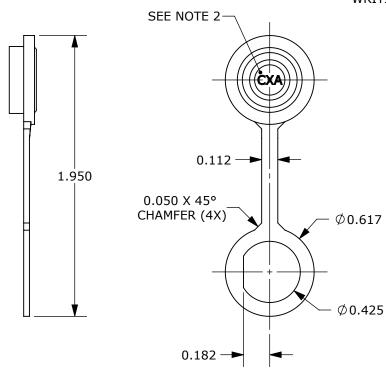

## NOTES:

1. MATERIAL: RUBBER, BLACK
2. CHARACTER HEIGHT TO BE 0.062 & RAISED 0.007/0.010

## $- \phi 0.065$ 0.340