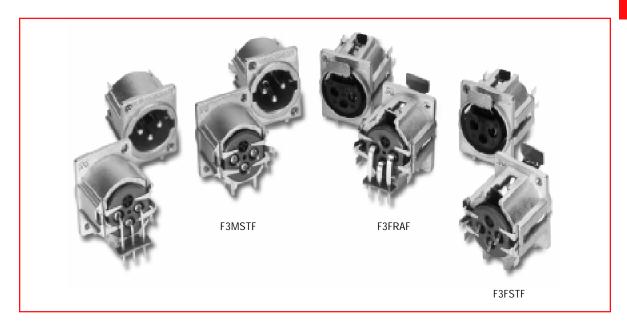

# Switchcraft

F SERIES RECEPTACLES WITH FERRITE

PRODUCT BULLETIN 5 2 4

Switchcraft now offers the F Series. Available in male and female, the receptacles can be mounted from the rear of the panel. Features include an all metal housing with a ferrite disk for added EMI/RMI shielding. Both male and female connectors can be mounted vertical or horizontal to the PC board. All connectors have a PC-board retention feature to hold the connectors firmly to the PC board prior to soldering. See the chart below for part numbers.

## **TERMINALS**

Two terminations are available on F-Series receptacles:

1. Straight PC-terminals - direct termination to PC-board. Housing

| Part<br>Number | Terminals      | Contacts | Housing      | Туре |
|----------------|----------------|----------|--------------|------|
| F3MSTF         | Straight       | Silver   | Satin Nickel | М    |
| F3FSTF         |                |          |              | F    |
| F3MRAF         | Right<br>Angle |          |              | М    |
| F3FRAF         |                |          |              | F    |