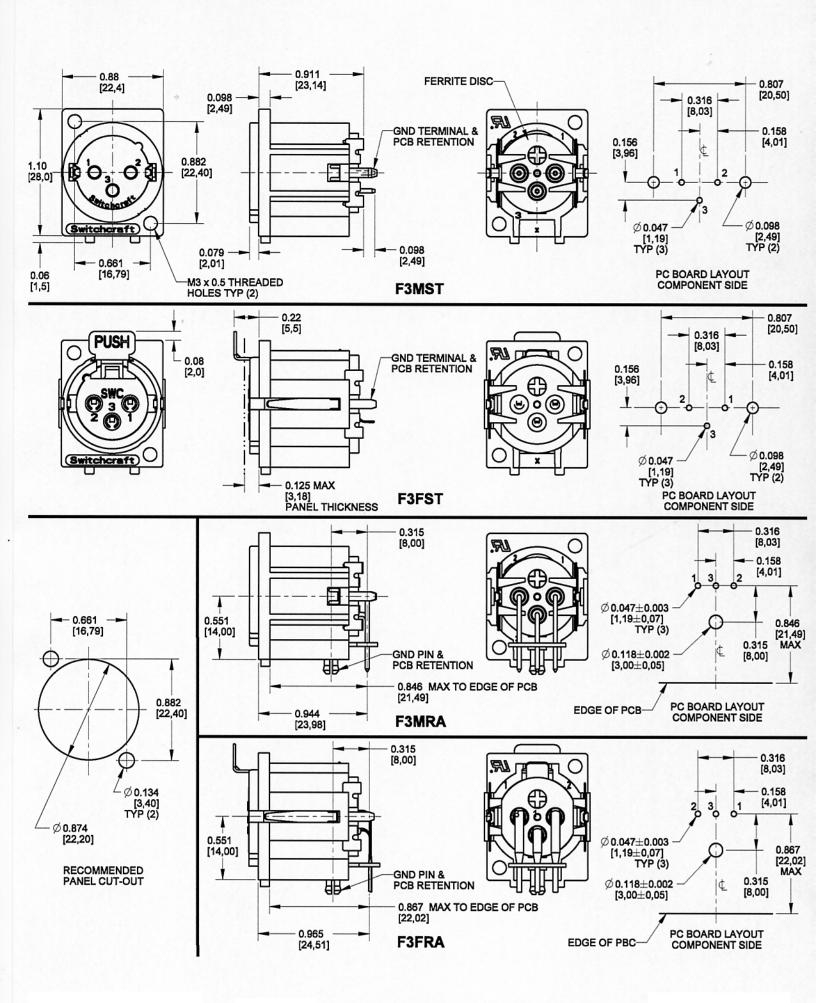

# Switchcraft

F SERIES RECEPTACLES WITH FERRITE

PRODUCT BULLETIN 5 2 4

Switchcraft now offers the F Series. Available in male and female, the receptacles can be mounted from the rear of the panel. Features include an all metal housing with a ferrite disk for added EMI/RMI shielding. Both male and female connectors can be mounted vertical or horizontal to the PC board. All connectors have a PC-board retention feature to hold the connectors firmly to the PC board prior to soldering. See the chart below for part numbers.

## **TERMINALS**

Two terminations are available on F-Series receptacles:

1. Straight PC-terminals - direct termination to PC-board. Housing

| Part<br>Number | Terminals      | Contacts | Housing      | Туре |
|----------------|----------------|----------|--------------|------|
| F3MSTF         | Straight       | Silver   | Satin Nickel | М    |
| F3FSTF         |                |          |              | F    |
| F3MRAF         | Right<br>Angle |          |              | М    |
| F3FRAF         |                |          |              | F    |