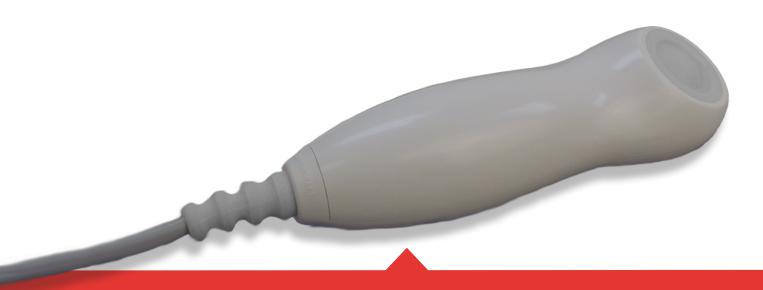

A blue LED indicates the on/off state and offers visual feedback it has been actuated. (LED Voltage must be 4.75 VDC min)

The unique shape was design to fit perfectly in the hand for easy grip and comfortable operation.