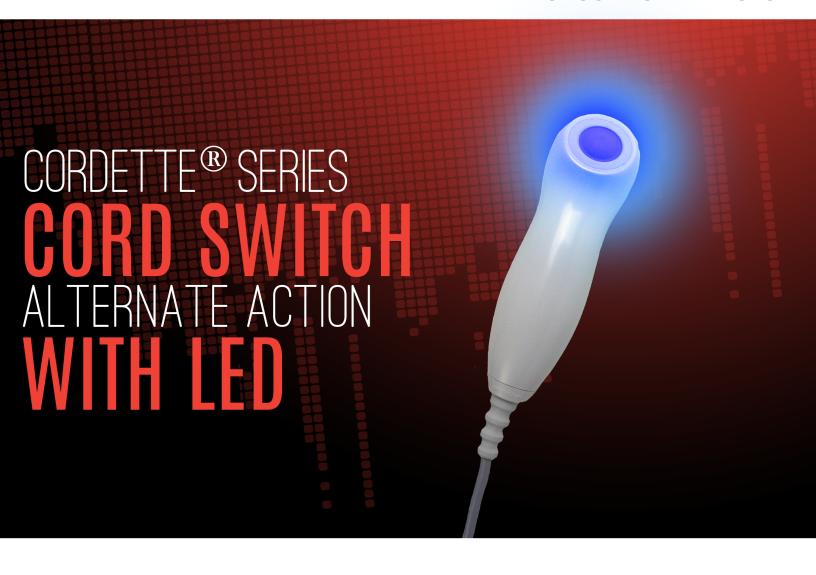

## NEW **E921KALN**

ALTERNATE ACTION SWITCH WITH LED Push On, Push Off, and always have visual indicator. Instead of a traditional momentary switch, the E921KALN is alternate action, so 1 push closes the circuit and a second push opens it. It also adds a bright blue LED inside the button so users can always tell whether it is on or off. This high quality switch also comes pre-installed on 6' of cable with stripped and tinned leads for easy installation.

A blue LED indicates the on/off state and offers visual feedback it has been actuated. (LED Voltage must be 4.75 VDC min)

The unique shape was design to fit perfectly in the hand for easy grip and comfortable operation.