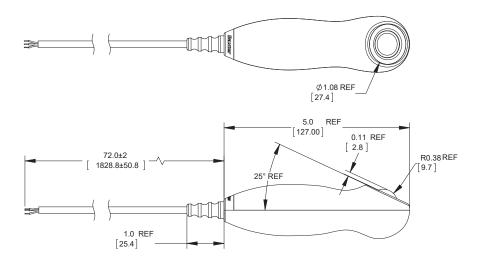

## NEW **E921KALN**

ALTERNATE ACTION SWITCH WITH LED Push On, Push Off, and always have visual indicator. Instead of a traditional momentary switch, the E921KALN is alternate action, so 1 push closes the circuit and a second push opens it. It also adds a bright blue LED inside the button so users can always tell whether it is on or off. This high quality switch also comes pre-installed on 6' of cable with stripped and tinned leads for easy installation.

A blue LED indicates the on/off state and offers visual feedback it has been actuated. (LED Voltage must be 4.75 VDC min)

The unique shape was design to fit perfectly in the hand for easy grip and comfortable operation.

## **SPECIFICATIONS**

Sealed to IP66
6' [1.8m] 4-conductor Cable
Gray PVC Jacket
Rated for 100,000 cycles
0.25 Amps @ 28 Volts Max
Less than 3lb Actuating Force
Gold Plated Contacts
Durable Housing