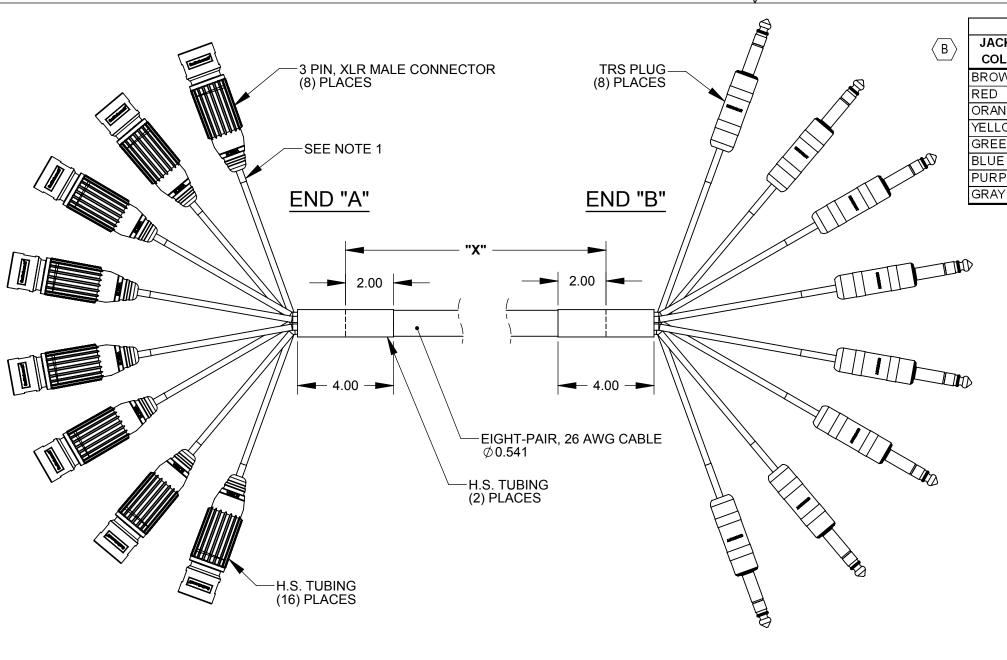

| XLRM AND TRS WIRING CHART |             |         |                  |         |     |       |        |  |  |  |  |
|---------------------------|-------------|---------|------------------|---------|-----|-------|--------|--|--|--|--|
| JACKET                    | H.S. TUBING | END     | END "B" TRS PLUG |         |     |       |        |  |  |  |  |
| COLOR                     | MARKING     | RED     | BLACK            | BARE    | RED | BLACK | BARE   |  |  |  |  |
| BROWN                     | CHANNEL 1   | PIN "2" | PIN "3"          | PIN "1" | TIP | RING  | SLEEVE |  |  |  |  |
| RED                       | CHANNEL 2   | PIN "2" | PIN "3"          | PIN "1" | TIP | RING  | SLEEVE |  |  |  |  |
| ORANGE                    | CHANNEL 3   | PIN "2" | PIN "3"          | PIN "1" | TIP | RING  | SLEEVE |  |  |  |  |
| YELLOW                    | CHANNEL 4   | PIN "2" | PIN "3"          | PIN "1" | TIP | RING  | SLEEVE |  |  |  |  |
| GREEN                     | CHANNEL 5   | PIN "2" | PIN "3"          | PIN "1" | TIP | RING  | SLEEVE |  |  |  |  |
| BLUE                      | CHANNEL 6   | PIN "2" | PIN "3"          | PIN "1" | TIP | RING  | SLEEVE |  |  |  |  |
| PURPLE                    | CHANNEL 7   | PIN "2" | PIN "3"          | PIN "1" | TIP | RING  | SLEEVE |  |  |  |  |
| GRAY                      | CHANNEL 8   | PIN "2" | PIN "3"          | PIN "1" | TIP | RING  | SLEEVE |  |  |  |  |

## PART NUMBER CABLE LENGTH "X" XLRM05TRS 5.00 FT +/- 1.50 IN XLRM10TRS 10.00 FT +/- 1.50 IN

## **CUSTOMER DRAWING**

| <ol> <li>CABLE BREAKOUT LENGTH IS 18.00 +/- 0.75 IN.</li> <li>CABLE IS SHIPPED COILED AND PACKAGED IN A BAG.</li> <li>MATERIALS:</li> </ol> |
|---------------------------------------------------------------------------------------------------------------------------------------------|
| XLR MALE CONNECTOR:                                                                                                                         |
| HANDLE - ZINC ALLOY, NICKEL PLATED                                                                                                          |
| HOUSING - ZINC ALLOY                                                                                                                        |
| INSULATOR - THERMOPLASTIC                                                                                                                   |
| GROUND TERMINAL - SPECIAL COPPER ALLOY                                                                                                      |
| CONTACT PINS - COPPER ALLOY, SILVER PLATED                                                                                                  |
| TRS PLUG:                                                                                                                                   |
| INSULATING WASHERS - THERMOPLASTIC                                                                                                          |
| PLUG BODY AND TIP ROD - COPPER ALLOY, NICKEL PLATED                                                                                         |
| INSULATORS - MYLAR                                                                                                                          |
| TERMINALS - COPPER ALLOY, ELECTRO-TINNED                                                                                                    |
| HANDLE - COPPER ALLOY, NICKEL PLATED                                                                                                        |
| HEAT SHRINK TUBING - THERMOPLASTIC                                                                                                          |
| CABLE - COPPER, THERMOPLASTIC                                                                                                               |
| 4. THIS PRODUCT IS ROHS COMPLIANT.                                                                                                          |
|                                                                                                                                             |