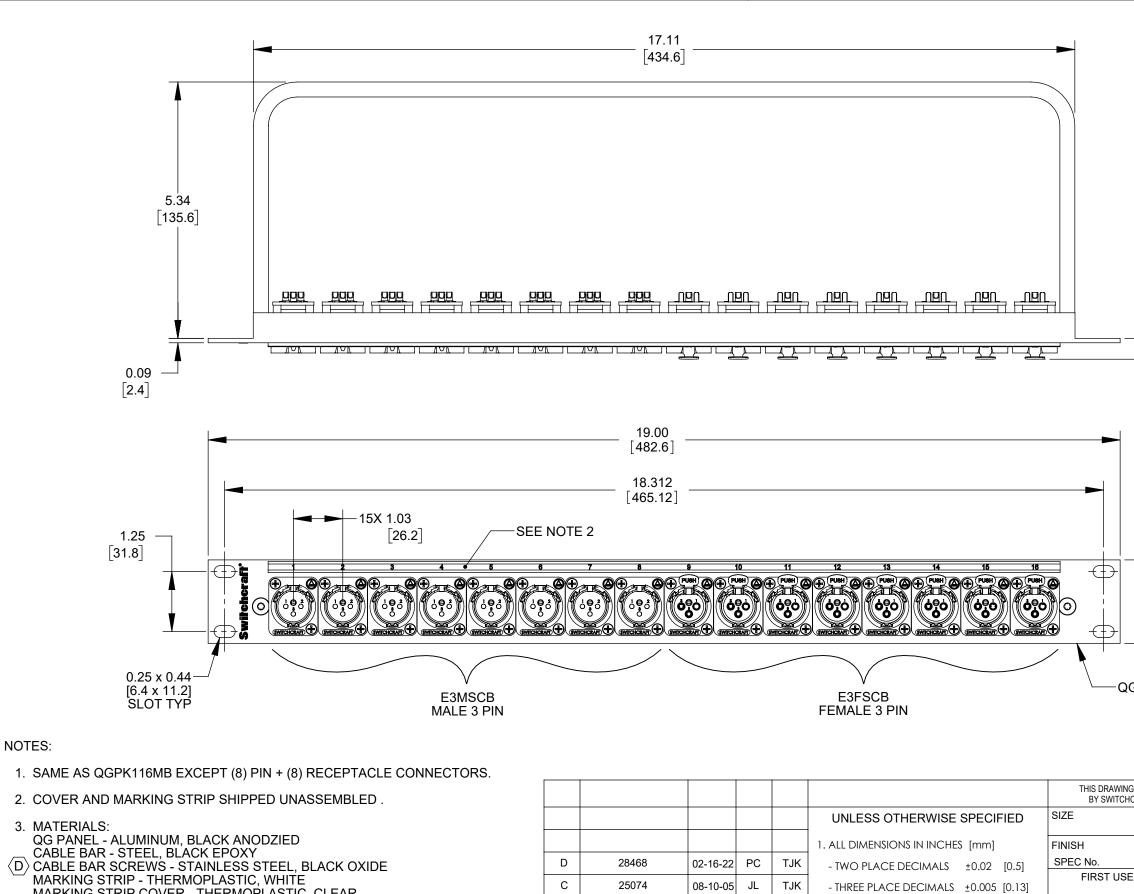

DO NOT SCALE DRAWING

| WING DESCRIBES A DESIGN CONSIDERED PROPRIETARY IN NATURE, DEVELOPED AND MANUFACTURED<br>TCHCRAFT INC. AND IS RELEASED ON A CONFIDENTIAL BASIS FOR IDENTIFICATION PURPOSES ONLY. |   |            |   |            |              |       |       |        |          |
|---------------------------------------------------------------------------------------------------------------------------------------------------------------------------------|---|------------|---|------------|--------------|-------|-------|--------|----------|
|                                                                                                                                                                                 | W | WIDTH MULT |   |            |              | LBS/M |       | TEMPER |          |
|                                                                                                                                                                                 |   |            |   | ·          | MATERIAL     |       |       |        |          |
|                                                                                                                                                                                 |   |            |   |            | SPEC No.     |       |       |        |          |
| JSED ON SCALE<br>1:2                                                                                                                                                            |   |            |   |            | Smilehersft* |       |       |        |          |
| B                                                                                                                                                                               | Y | CH<br>EI   |   | APVD<br>EB |              |       | JULC  |        |          |
| J                                                                                                                                                                               | L | 02-20      | - | 02-20-01   |              | SHEET | 1     | OF 1   |          |
| QG PATCHBAY<br>(8)E3M + (8)E3F                                                                                                                                                  |   |            |   |            | PART No.     | QGP   | <18M8 | 8FB    | rev<br>D |

(CUSTOMER DRAWING)

-QG PANEL

DATE DRAWN

02-20-01

(8

NAME