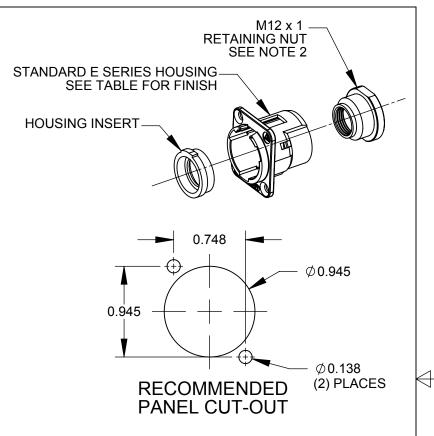

## NOTES:

- 1. USED WITH BPJJ SERIES BULKHEAD RCA JACKS. SAME AS EHRCA2X WITHOUT JACKS.
- 2. MAX TORQUE: 240 OZ-IN.
- 3. ADD "PKG" SUFFIX TO INCLUDE MOUNTING SCREWS AND INDIVIDUAL PACKAGING.
- 4. MATERIALS:
  HOUSING ZINC ALLOY
  HOUSING INSERT THERMOPLASTIC, BLACK
  RETAINING NUT THERMOPLASTIC, BLACK
- 5. THIS PRODUCT IS RoHS COMPLIANT.

| - | PART NUMBER | HOUSING FINISH |  |  |  |  |  |
|---|-------------|----------------|--|--|--|--|--|
|   | EH1         | NICKEL         |  |  |  |  |  |
|   | EHB1        | BLACK CHROME   |  |  |  |  |  |