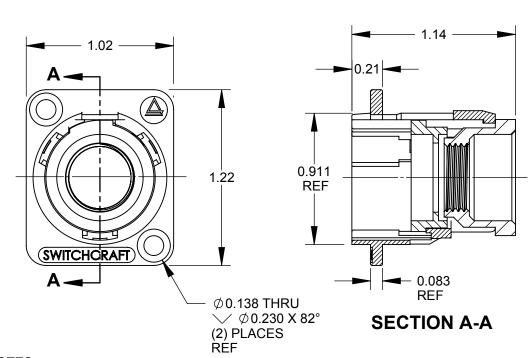

## NOTES:

- 1. USED WITH BPJJ SERIES BULKHEAD RCA JACKS. SAME AS EHRCA2X WITHOUT JACKS.
- 2. MAX TORQUE: 240 OZ-IN.
- 3. ADD "PKG" SUFFIX TO INCLUDE MOUNTING SCREWS AND INDIVIDUAL PACKAGING.
- 4. MATERIALS:
  HOUSING ZINC ALLOY
  HOUSING INSERT THERMOPLASTIC, BLACK
  RETAINING NUT THERMOPLASTIC, BLACK
- 5. THIS PRODUCT IS RoHS COMPLIANT.

| - | PART NUMBER | HOUSING FINISH |  |  |  |  |  |
|---|-------------|----------------|--|--|--|--|--|
|   | EH1         | NICKEL         |  |  |  |  |  |
|   | EHB1        | BLACK CHROME   |  |  |  |  |  |