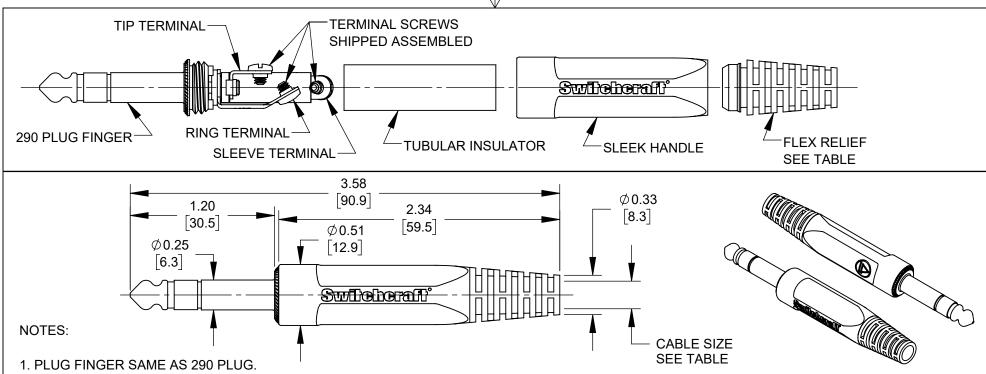

- 2. PLUG FINGER, INSULATOR, HANDLE AND FLEX RELIEF SHIPPED UNASSEMBLED.
- 3. ASSEMBLE FLEX RELIEF TO HANDLE BEFORE INSERTING CABLE.
- 4. MATERIALS:

PLUG ASSEMBLY - COPPER ALLOY, NICKEL PLATED TERMINALS - COPPER ALLOY, TIN PLATED INSULATORS - MYLAR, PHENOLIC AND THERMOPLASTIC SCREWS - STEEL, NICKEL PLATED HANDLE - ZINC ALLOY, NICKEL PLATED FLEX RELIEF - THERMOPLASTIC RUBBER, BLACK

5. THIS PRODUCT IS RoHS COMPLIANT.

| PARTNUMBER | RECOMMENDED<br>FLEX RELIEF<br>CABLE RANGE |  |  |  |  |  |  |
|------------|-------------------------------------------|--|--|--|--|--|--|
| 290F       | Ø0.220 - Ø0.190 [Ø5.59 - Ø4.83]           |  |  |  |  |  |  |
| 290FL      | Ø0.250 - Ø0.220 [Ø6.35 - Ø5.59]           |  |  |  |  |  |  |